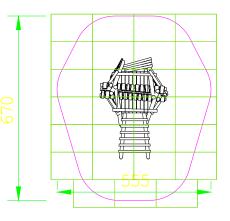

Play Tower Twiete 903345100R BS EN 350-02 Class 1 Robinia Timber FHS Playtowers & Houses 5 to 12 Multiplay Unit Stainless Steel Fixings & Galvanised Plates 30 30 1.45 5.55 x 6.7 41 20