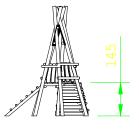

Play Tower Twiete 903345100R BS EN 350-02 Class 1 Robinia Timber FHS Playtowers & Houses 5 to 12 Multiplay Unit Stainless Steel Fixings & Galvanised Plates 30 30 1.45 5.55 x 6.7 41 20

## **Product Description**

This quirky play tower features numerous play elements such as a climbing wall, wide climbing ladder, slide and look out platform. The wide entrance points and platform make it perfect for small children who need the assistance of an adult.