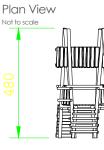

## Product Specification Sheet for: Play Tower Twiete 903345100R

| Product Name            | F |
|-------------------------|---|
| Product Code            | 9 |
| Material                | B |
| Product Category        | F |
| Age Range               | 5 |
| Product Type            | Ν |
| Fixings                 | S |
| Free Space Area m2      | 3 |
| Free Space Loosefill m2 | 3 |
| FFH                     | 1 |
| Area Required (LxW)     | Ę |
| Grassmat Total (M²)     | 4 |
| Edge Length LM          | 2 |
|                         |   |

Play Tower Twiete 903345100R BS EN 350-02 Class 1 Robinia Timber FHS Playtowers & Houses 5 to 12 Multiplay Unit Stainless Steel Fixings & Galvanised Plates 30 30 1.45 5.55 x 6.7 41 20