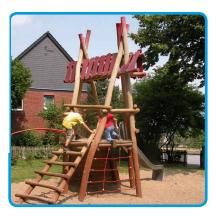

## **Product Description**

This quirky play tower features numerous play elements such as a climbing wall, wide climbing ladder, slide and look out platform. The wide entrance points and platform make it perfect for small children who need the assistance of an adult.