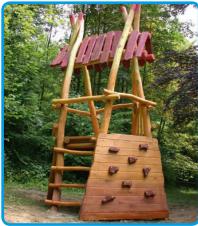

## **Product Description**

This quirky play tower features numerous play elements such as a climbing wall, wide climbing ladder, slide and look out platform. The wide entrance points and platform make it perfect for small children who need the assistance of an adult.