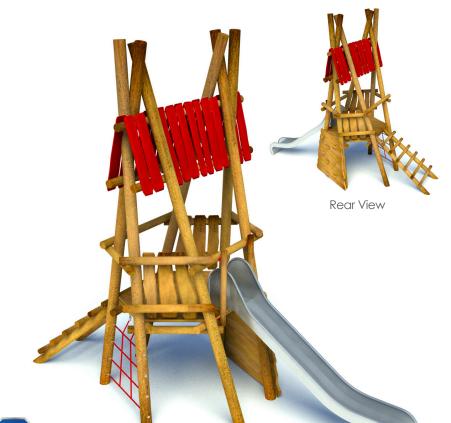

## **Product Description**

This quirky play tower features numerous play elements such as a climbing wall, wide climbing ladder, slide and look out platform. The wide entrance points and platform make it perfect for small children who need the assistance of an adult.