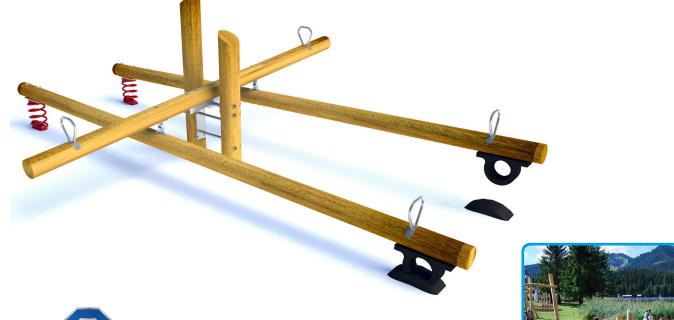

## Product Description

The React see-saw is designed for children ages 4-12 years. A play area would not be the same without traditional items, such as the seesaw. This piece is still incredibly popular with children of all ages and abilities and is a valuable addition to any play space deisgn.