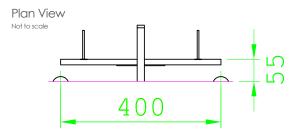

## Standing See-Saw 904723100R

| TÜV                 |
|---------------------|
| Compliant to EN1176 |

| Product Name            | Standing See-Saw                            |
|-------------------------|---------------------------------------------|
| Product Code            | 904723100R                                  |
| Material                | BS EN 350-02 Class 1 Robinia Timber         |
| Product Category        | FHS Moving Equipment                        |
| Age Range               | 4 to 10                                     |
| Product Type            | See-Saw for Multiple Users                  |
| Fixings                 | Stainless Steel Fixings & Galvanised Plates |
| Free Space Area m2      | 24                                          |
| Free Space Loosefill m2 | 24                                          |
| FFH                     | 1.00                                        |
| Area Required (LxW)     | 7 x 4.2                                     |
| Grassmat Total (M²)     | 32                                          |
| Edge Length LM          | 19                                          |
|                         |                                             |