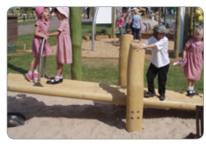

## **Product Description**

The standing see-saw is designed for children aged 4-10 years. A play area would not be the same without traditional items, such as the see-saw. This piece is still incredibly popular with children of all ages and abilities and is a valuable addition to any play space design.