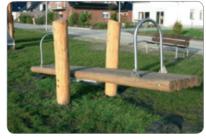

## Standing See-Saw 904723100R

| TÜV                 |
|---------------------|
| Compliant to EN1176 |

| Product Name            | Standing See-Saw                            |
|-------------------------|---------------------------------------------|
| Product Code            | 904723100R                                  |
| Material                | BS EN 350-02 Class 1 Robinia Timber         |
| Product Category        | FHS Moving Equipment                        |
| Age Range               | 4 to 10                                     |
| Product Type            | See-Saw for Multiple Users                  |
| Fixings                 | Stainless Steel Fixings & Galvanised Plates |
| Free Space Area m2      | 24                                          |
| Free Space Loosefill m2 | 24                                          |
| FFH                     | 1.00                                        |
| Area Required (LxW)     | 7 x 4.2                                     |
| Grassmat Total (M²)     | 32                                          |
| Edge Length LM          | 19                                          |
|                         |                                             |

## **Product Description**

The standing see-saw is designed for children aged 4-10 years. A play area would not be the same without traditional items, such as the see-saw. This piece is still incredibly popular with children of all ages and abilities and is a valuable addition to any play space design.