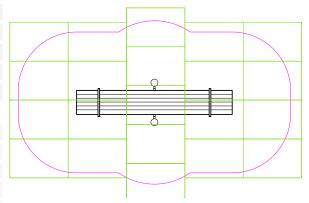

## Standing See-Saw 904723100R

| TÜV                 |
|---------------------|
| Compliant to EN1176 |

| Product Name            | Standing See-Saw                            |
|-------------------------|---------------------------------------------|
| Product Code            | 904723100R                                  |
| Material                | BS EN 350-02 Class 1 Robinia Timber         |
| Product Category        | FHS Moving Equipment                        |
| Age Range               | 4 to 10                                     |
| Product Type            | See-Saw for Multiple Users                  |
| Fixings                 | Stainless Steel Fixings & Galvanised Plates |
| Free Space Area m2      | 24                                          |
| Free Space Loosefill m2 | 24                                          |
| FFH                     | 1.00                                        |
| Area Required (LxW)     | 7 x 4.2                                     |
| Grassmat Total (M²)     | 32                                          |
| Edge Length LM          | 19                                          |
|                         |                                             |