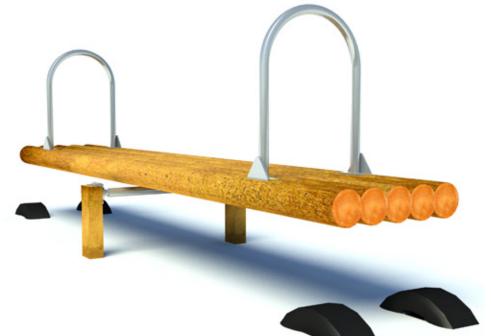

## Standing See-Saw 904723100R

| TÜV                 |
|---------------------|
| Compliant to EN1176 |

| Product Name            | Standing See-Saw                            |
|-------------------------|---------------------------------------------|
| Product Code            | 904723100R                                  |
| Material                | BS EN 350-02 Class 1 Robinia Timber         |
| Product Category        | FHS Moving Equipment                        |
| Age Range               | 4 to 10                                     |
| Product Type            | See-Saw for Multiple Users                  |
| Fixings                 | Stainless Steel Fixings & Galvanised Plates |
| Free Space Area m2      | 24                                          |
| Free Space Loosefill m2 | 24                                          |
| FFH                     | 1.00                                        |
| Area Required (LxW)     | 7 x 4.2                                     |
| Grassmat Total (M²)     | 32                                          |
| Edge Length LM          | 19                                          |
|                         |                                             |

## **Product Description**

The standing see-saw is designed for children aged 4-10 years. A play area would not be the same without traditional items, such as the see-saw. This piece is still incredibly popular with children of all ages and abilities and is a valuable addition to any play space design.