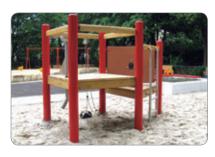

## **Product Description**

A sand pulley, sand chute, sand tube and swivel crane amount to this exciting unit full of play value. From every side and every height, children can experiment with various mechanical items and move sand around the unit.