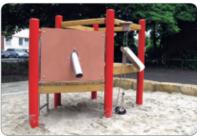

## **Product Description**

A sand pulley, sand chute, sand tube and swivel crane amount to this exciting unit full of play value. From every side and every height, children can experiment with various mechanical items and move sand around the unit.