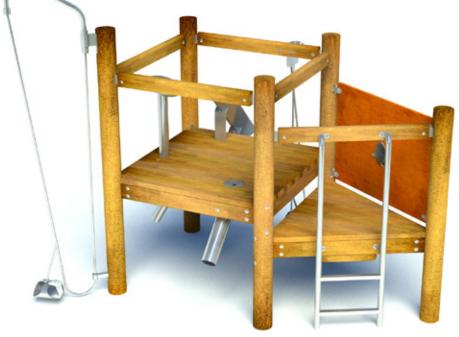

## **Product Description**

A sand pulley, sand chute, sand tube and swivel crane amount to this exciting unit full of play value. From every side and every height, children can experiment with various mechanical items and move sand around the unit.