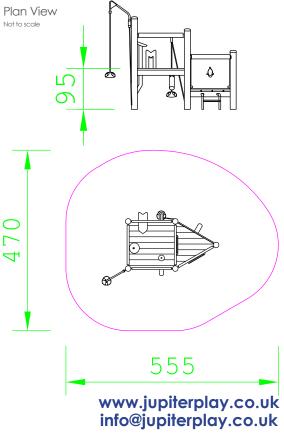

| Product Name                     | Sand Play System Till                       |
|----------------------------------|---------------------------------------------|
| Product Code                     | 905820150R                                  |
| Material                         | BS EN 350-02 Class 1 Robinia Timber         |
| Product Category                 | FHS Sand & Water Play                       |
| Age Range                        | 3 +                                         |
| Product Type                     | Sand Play Unit                              |
| Fixings                          | Stainless Steel Fixings & Galvanised Plates |
| Free Space Area m2               | 22                                          |
| Free Space Loosefill m2          | 22                                          |
| FFH                              | 0.95                                        |
| Area Required (LxW)              | 5.55 x 4.7                                  |
| Grassmat Total (M <sup>2</sup> ) | n/a                                         |
| Edge Length LM                   | 16.5                                        |
|                                  |                                             |