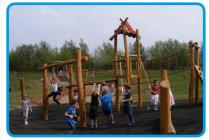

| Product Name            | Birkenfeld                                  |
|-------------------------|---------------------------------------------|
| Product Code            | 906171650R                                  |
| Material                | BS EN 350-02 Class 1 Robinia Timber         |
| Product Category        | FHS Climbing & Balancing                    |
| Age Range               | 5 to 12                                     |
| Product Type            | Multi Activity Unit                         |
| Fixings                 | Stainless Steel Fixings & Galvanised Plates |
| Free Space Area m2      | 107                                         |
| Free Space Loosefill m2 | 107                                         |
| FFH                     | 2.1                                         |
| Area Required (LxW)     | 14.5 x 11.5                                 |
| Grassmat Total (M²)     | 129                                         |

## **Product Description**

This unit is a great opportunity for children to show their skills in climbing and balancing. With a natural flow from one end to the other, this multiplay unit presents an ideal opportunity for children to challenge each other whilst developing their skills in agility, balance and stregth.