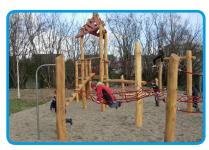

| Product Name            | Birkenfeld                                  |
|-------------------------|---------------------------------------------|
| Product Code            | 906171650R                                  |
| Material                | BS EN 350-02 Class 1 Robinia Timber         |
| Product Category        | FHS Climbing & Balancing                    |
| Age Range               | 5 to 12                                     |
| Product Type            | Multi Activity Unit                         |
| Fixings                 | Stainless Steel Fixings & Galvanised Plates |
| Free Space Area m2      | 107                                         |
| Free Space Loosefill m2 | 107                                         |
| FFH                     | 2.1                                         |
| Area Required (LxW)     | 14.5 x 11.5                                 |
| Grassmat Total (M²)     | 129                                         |

## **Product Description**

This unit is a great opportunity for children to show their skills in climbing and balancing. With a natural flow from one end to the other, this multiplay unit presents an ideal opportunity for children to challenge each other whilst developing their skills in agility, balance and stregth.