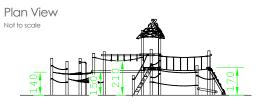

| Product Name            | Birkenfeld                                  |
|-------------------------|---------------------------------------------|
| Product Code            | 906171650R                                  |
| Material                | BS EN 350-02 Class 1 Robinia Timber         |
| Product Category        | FHS Climbing & Balancing                    |
| Age Range               | 5 to 12                                     |
| Product Type            | Multi Activity Unit                         |
| Fixings                 | Stainless Steel Fixings & Galvanised Plates |
| Free Space Area m2      | 107                                         |
| Free Space Loosefill m2 | 107                                         |
| FFH                     | 2.1                                         |
| Area Required (LxW)     | 14.5 x 11.5                                 |
| Grassmat Total (M²)     | 129                                         |