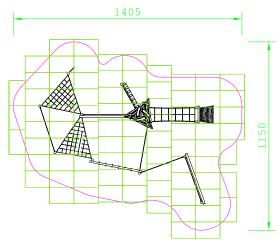

| Product Name            | Birkenfeld                                  |
|-------------------------|---------------------------------------------|
| Product Code            | 906171650R                                  |
| Material                | BS EN 350-02 Class 1 Robinia Timber         |
| Product Category        | FHS Climbing & Balancing                    |
| Age Range               | 5 to 12                                     |
| Product Type            | Multi Activity Unit                         |
| Fixings                 | Stainless Steel Fixings & Galvanised Plates |
| Free Space Area m2      | 107                                         |
| Free Space Loosefill m2 | 107                                         |
| FFH                     | 2.1                                         |
| Area Required (LxW)     | 14.5 x 11.5                                 |
| Grassmat Total (M²)     | 129                                         |