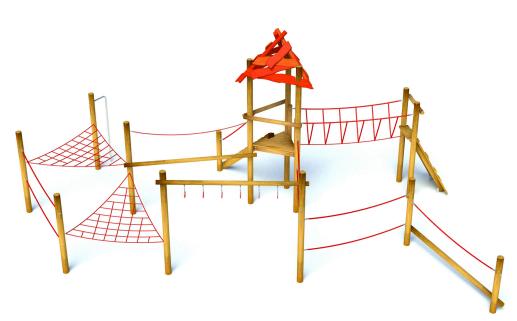

| Product Name            | Birkenfeld                                  |
|-------------------------|---------------------------------------------|
| Product Code            | 906171650R                                  |
| Material                | BS EN 350-02 Class 1 Robinia Timber         |
| Product Category        | FHS Climbing & Balancing                    |
| Age Range               | 5 to 12                                     |
| Product Type            | Multi Activity Unit                         |
| Fixings                 | Stainless Steel Fixings & Galvanised Plates |
| Free Space Area m2      | 107                                         |
| Free Space Loosefill m2 | 107                                         |
| FFH                     | 2.1                                         |
| Area Required (LxW)     | 14.5 x 11.5                                 |
| Grassmat Total (M²)     | 129                                         |

## **Product Description**

This unit is a great opportunity for children to show their skills in climbing and balancing. With a natural flow from one end to the other, this multiplay unit presents an ideal opportunity for children to challenge each other whilst developing their skills in agility, balance and stregth.