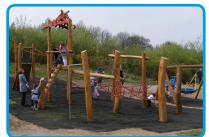

| Product Name            | Birkenfeld                                  |
|-------------------------|---------------------------------------------|
| Product Code            | 906171650R                                  |
| Material                | BS EN 350-02 Class 1 Robinia Timber         |
| Product Category        | FHS Climbing & Balancing                    |
| Age Range               | 5 to 12                                     |
| Product Type            | Multi Activity Unit                         |
| Fixings                 | Stainless Steel Fixings & Galvanised Plates |
| Free Space Area m2      | 107                                         |
| Free Space Loosefill m2 | 107                                         |
| FFH                     | 2.1                                         |
| Area Required (LxW)     | 14.5 x 11.5                                 |
| Grassmat Total (M²)     | 129                                         |

## **Product Description**

This unit is a great opportunity for children to show their skills in climbing and balancing. With a natural flow from one end to the other, this multiplay unit presents an ideal opportunity for children to challenge each other whilst developing their skills in agility, balance and stregth.