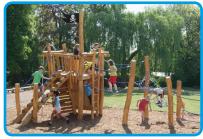

## **Product Description**

This is a multiplay ship with a difference. With the introduction of rope play and climbing, this large unit allows a large number of children to play at once. The rope and climbing elements challenge children at various heights and can be installed on to sand or water.