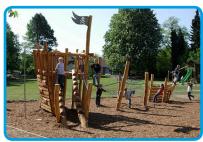

## **Product Description**

This is a multiplay ship with a difference. With the introduction of rope play and climbing, this large unit allows a large number of children to play at once. The rope and climbing elements challenge children at various heights and can be installed on to sand or water.