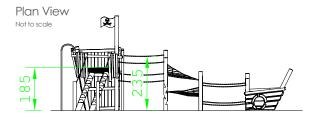

| Product Name            | Play ship Texel                             |
|-------------------------|---------------------------------------------|
| Product Code            | 907112020R                                  |
| Material                | BS EN 350-02 Class 1 Robinia Timber         |
| Product Category        | FHS Themed Playgrounds                      |
| Age Range               | 4+                                          |
| Product Type            | Multiplay Unit                              |
| Fixings                 | Stainless Steel Fixings & Galvanised Plates |
| Free Space Area m2      | 78                                          |
| Free Space Loosefill m2 | 78                                          |
| FFH                     | 1.85                                        |
| Area Required (LxW)     | 8.8 x 13.3                                  |
| Grassmat Total (M²)     | 93                                          |
| Edge Length LM          | 36                                          |