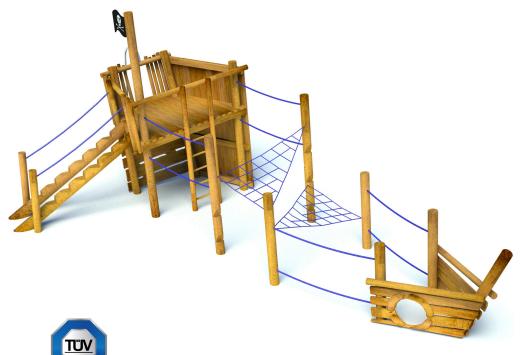

| Product Name            | Play ship Texel                             |
|-------------------------|---------------------------------------------|
| Product Code            | 907112020R                                  |
| Material                | BS EN 350-02 Class 1 Robinia Timber         |
| Product Category        | FHS Themed Playgrounds                      |
| Age Range               | 4+                                          |
| Product Type            | Multiplay Unit                              |
| Fixings                 | Stainless Steel Fixings & Galvanised Plates |
| Free Space Area m2      | 78                                          |
| Free Space Loosefill m2 | 78                                          |
| FFH                     | 1.85                                        |
| Area Required (LxW)     | 8.8 x 13.3                                  |
| Grassmat Total (M²)     | 93                                          |
| Edge Length LM          | 36                                          |

## **Product Description**

This is a multiplay ship with a difference. With the introduction of rope play and climbing, this large unit allows a large number of children to play at once. The rope and climbing elements challenge children at various heights and can be installed on to sand or water.