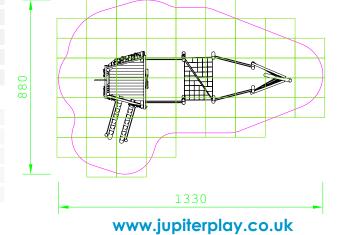

| Product Name            | Play ship Texel                             |
|-------------------------|---------------------------------------------|
| Product Code            | 907112020R                                  |
| Material                | BS EN 350-02 Class 1 Robinia Timber         |
| Product Category        | FHS Themed Playgrounds                      |
| Age Range               | 4+                                          |
| Product Type            | Multiplay Unit                              |
| Fixings                 | Stainless Steel Fixings & Galvanised Plates |
| Free Space Area m2      | 78                                          |
| Free Space Loosefill m2 | 78                                          |
| FFH                     | 1.85                                        |
| Area Required (LxW)     | 8.8 x 13.3                                  |
| Grassmat Total (M²)     | 93                                          |
| Edge Length LM          | 36                                          |