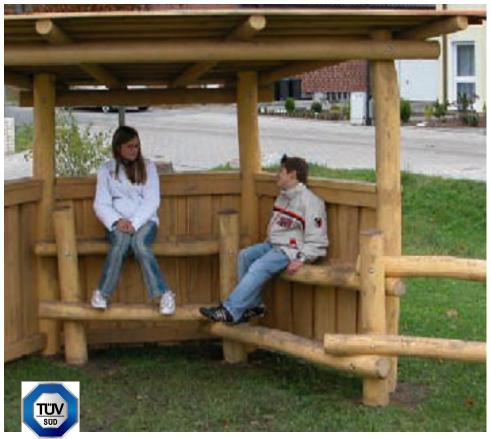

## **Product Description**

The Shelter Soren is a natural seating arrangement that can be easily adapted to be made larger or smaller. It is sure to enhance any natural play space. The timber ensures that even protected landscapes retain a natural feel whilst creating a seating area suitable for all.