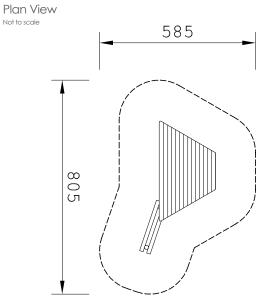

Compliant to EN1176

| Product Name            | Shelter Soren                               |
|-------------------------|---------------------------------------------|
| Product Code            | 909245400R                                  |
| Material                | BS EN 350-02 Class 1 Robinia Timber         |
| Product Category        | FHS Furniture                               |
| Age Range               | N/A                                         |
| Product Type            | Seating                                     |
| Fixings                 | Stainless Steel Fixings & Galvanised Plates |
| Free Space Area m2      | N/A                                         |
| Free Space Loosefill m2 | N/A                                         |
| FFH                     | 0.85                                        |
| Area Required (LxW)     | 5.05 x 8.05                                 |
| Grassmat Total (M²)     | N/A                                         |
| Edge Length LM          | N/A                                         |