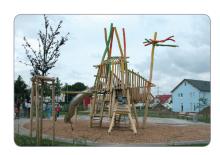

Product Specification Sheet for: Playtower Mikad 920241010R

| Product Name            | Playtower Mikad                             |
|-------------------------|---------------------------------------------|
| Product Code            | 920241010R                                  |
| Material                | BS EN 350-02 Class 1 Robinia Timber         |
| Product Category        | FHS Playtowers & Houses                     |
| Age Range               | 2 to 8                                      |
| Product Type            | Play House                                  |
| Fixings                 | Stainless Steel Fixings & Galvanised Plates |
| Free Space Area m2      | 34                                          |
| Free Space Loosefill m2 | 34                                          |
| FFH                     | 0.95                                        |
| Area Required (LxW)     | 7.3 x 5.15                                  |
| Grassmat Total (M²)     | 45                                          |
| Edge Length LM          | 22                                          |
|                         |                                             |

## **Product Description**

This simple play house is not to be underestimated. Small children can play inside and act out role play scenarios with adults whilst older children climb on top of the roof to gain a great lookout point over the play area.