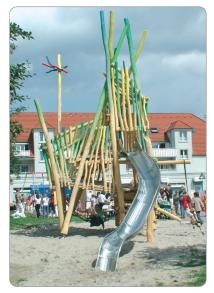

Product Specification Sheet for: Playtower Mikad 920241010R

| Product Name            | Playtower Mikad                             |
|-------------------------|---------------------------------------------|
| Product Code            | 920241010R                                  |
| Material                | BS EN 350-02 Class 1 Robinia Timber         |
| Product Category        | FHS Playtowers & Houses                     |
| Age Range               | 2 to 8                                      |
| Product Type            | Play House                                  |
| Fixings                 | Stainless Steel Fixings & Galvanised Plates |
| Free Space Area m2      | 34                                          |
| Free Space Loosefill m2 | 34                                          |
| FFH                     | 0.95                                        |
| Area Required (LxW)     | 7.3 x 5.15                                  |
| Grassmat Total (M²)     | 45                                          |
| Edge Length LM          | 22                                          |
|                         |                                             |

## **Product Description**

This simple play house is not to be underestimated. Small children can play inside and act out role play scenarios with adults whilst older children climb on top of the roof to gain a great lookout point over the play area.