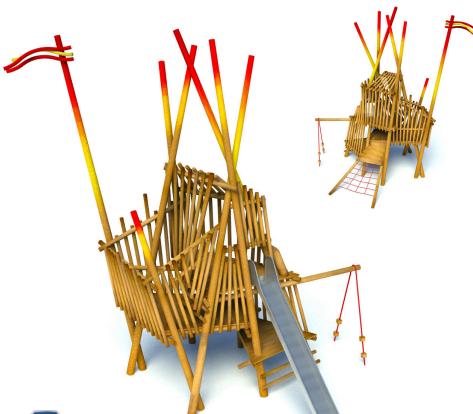

Product Specification Sheet for: Playtower Mikad 920241010R

| Product Name            | Playtower Mikad                             |
|-------------------------|---------------------------------------------|
| Product Code            | 920241010R                                  |
| Material                | BS EN 350-02 Class 1 Robinia Timber         |
| Product Category        | FHS Playtowers & Houses                     |
| Age Range               | 2 to 8                                      |
| Product Type            | Play House                                  |
| Fixings                 | Stainless Steel Fixings & Galvanised Plates |
| Free Space Area m2      | 34                                          |
| Free Space Loosefill m2 | 34                                          |
| FFH                     | 0.95                                        |
| Area Required (LxW)     | 7.3 x 5.15                                  |
| Grassmat Total (M²)     | 45                                          |
| Edge Length LM          | 22                                          |
|                         |                                             |

## **Product Description**

This simple play house is not to be underestimated. Small children can play inside and act out role play scenarios with adults whilst older children climb on top of the roof to gain a great lookout point over the play area.