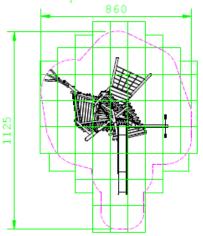

Product Specification Sheet for: Playtower Mikad 920241010R

| Product Name            | Playtower Mikad                             |
|-------------------------|---------------------------------------------|
| Product Code            | 920241010R                                  |
| Material                | BS EN 350-02 Class 1 Robinia Timber         |
| Product Category        | FHS Playtowers & Houses                     |
| Age Range               | 2 to 8                                      |
| Product Type            | Play House                                  |
| Fixings                 | Stainless Steel Fixings & Galvanised Plates |
| Free Space Area m2      | 34                                          |
| Free Space Loosefill m2 | 34                                          |
| FFH                     | 0.95                                        |
| Area Required (LxW)     | 7.3 x 5.15                                  |
| Grassmat Total (M²)     | 45                                          |
| Edge Length LM          | 22                                          |
|                         |                                             |

Plan View

www.jupiterplay.co.uk info@jupiterplay.co.uk

> HEAD OFFICE: 0131 445 7989 SOUTHERN OFFICE: 0115 969 9859