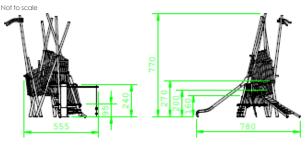

Product Specification Sheet for: Playtower Mikad 920241010R

| Product Name            | Playtower Mikad                             |
|-------------------------|---------------------------------------------|
| Product Code            | 920241010R                                  |
| Material                | BS EN 350-02 Class 1 Robinia Timber         |
| Product Category        | FHS Playtowers & Houses                     |
| Age Range               | 2 to 8                                      |
| Product Type            | Play House                                  |
| Fixings                 | Stainless Steel Fixings & Galvanised Plates |
| Free Space Area m2      | 34                                          |
| Free Space Loosefill m2 | 34                                          |
| FFH                     | 0.95                                        |
| Area Required (LxW)     | 7.3 x 5.15                                  |
| Grassmat Total (M²)     | 45                                          |
| Edge Length LM          | 22                                          |
|                         |                                             |

Plan View

www.jupiterplay.co.uk info@jupiterplay.co.uk

> HEAD OFFICE: 0131 445 7989 SOUTHERN OFFICE: 0115 969 9859