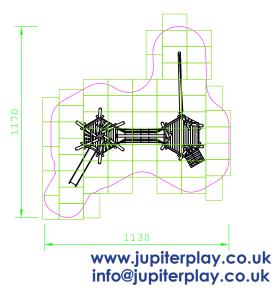

## Product Specification Sheet for: Teepee Play Landscape Great Tree 907224400R

| Product Name            | Teepee Play Landscape Great Tree            |
|-------------------------|---------------------------------------------|
| Product Code            | 907224400R                                  |
| Material                | BS EN 350-02 Class 1 Robinia Timber         |
| Product Category        | FHS Themed Playgrounds                      |
| Age Range               | 3 +                                         |
| Product Type            | Climbing and Balancing                      |
| Fixings                 | Stainless Steel Fixings & Galvanised Plates |
| Free Space Area m2      | 76                                          |
| Free Space Loosefill m2 | 76                                          |
| FFH                     | 1.5                                         |
| Area Required (LxW)     | 11.7 x 11.3                                 |
| Grassmat Total (M²)     | 94.5                                        |
| Edge Length LM          | 41                                          |
|                         |                                             |

## **Product Description**

No Indian theme is complete without a large Teepee. This item is hand crafted and brought to life by the natural timbers used. Each post is placed to best replicate a traditional teepee and colours can be added to the tips of the posts to add aesthetic value.