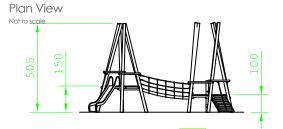

## Product Specification Sheet for: Teepee Play Landscape Great Tree 907224400R

| Product Name            | Teepee Play Landscape Great Tree            |
|-------------------------|---------------------------------------------|
| Product Code            | 907224400R                                  |
| Material                | BS EN 350-02 Class 1 Robinia Timber         |
| Product Category        | FHS Themed Playgrounds                      |
| Age Range               | 3 +                                         |
| Product Type            | Climbing and Balancing                      |
| Fixings                 | Stainless Steel Fixings & Galvanised Plates |
| Free Space Area m2      | 76                                          |
| Free Space Loosefill m2 | 76                                          |
| FFH                     | 1.5                                         |
| Area Required (LxW)     | 11.7 x 11.3                                 |
| Grassmat Total (M²)     | 94.5                                        |
| Edge Length LM          | 41                                          |
|                         |                                             |