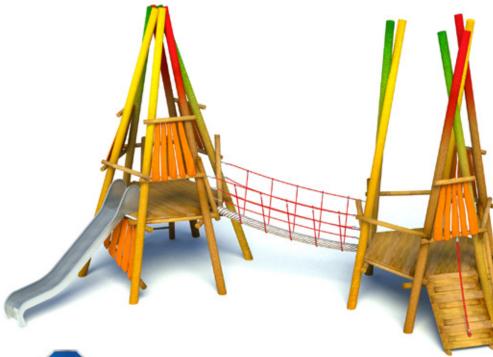

## Product Specification Sheet for: Teepee Play Landscape Great Tree 907224400R

| Product Name            | Teepee Play Landscape Great Tree            |
|-------------------------|---------------------------------------------|
| Product Code            | 907224400R                                  |
| Material                | BS EN 350-02 Class 1 Robinia Timber         |
| Product Category        | FHS Themed Playgrounds                      |
| Age Range               | 3 +                                         |
| Product Type            | Climbing and Balancing                      |
| Fixings                 | Stainless Steel Fixings & Galvanised Plates |
| Free Space Area m2      | 76                                          |
| Free Space Loosefill m2 | 76                                          |
| FFH                     | 1.5                                         |
| Area Required (LxW)     | 11.7 x 11.3                                 |
| Grassmat Total (M²)     | 94.5                                        |
| Edge Length LM          | 41                                          |
|                         |                                             |

## **Product Description**

No Indian theme is complete without a large Teepee. This item is hand crafted and brought to life by the natural timbers used. Each post is placed to best replicate a traditional teepee and colours can be added to the tips of the posts to add aesthetic value.