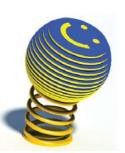

## **IP05 Orb HDPE**

The Orb, which is available in a choice of bright colours, is one of Inclusive Play's best sellers. It is highly sensory, fun, friendly and is accessible to every single child. It rocks, makes a sound and the textured surface with ridged edges make it a highly tactile unit.

| Range       | IP05BУВ Orb in blue/yellow with cat bells    |
|-------------|----------------------------------------------|
|             | IP05GYG Orb in green/yellow with wind chimes |
|             | IP05YRY Orb in red/yellow with metal balls   |
| Activities  | Sound, movement, tactile, sensory            |
|             | supportive movement                          |
| Features    | A choice of three colours and sounds         |
|             | Contrasting colours                          |
|             | Textured surface and stepped edges           |
| Age range   | All Ages                                     |
| No of users | 1                                            |