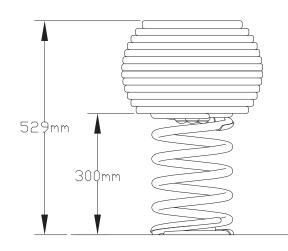

Falling space 8.8m2

**FFH** < 0.6m

Materials Powder coated mild steel and HDPE

**Approx. Weight** 30kg