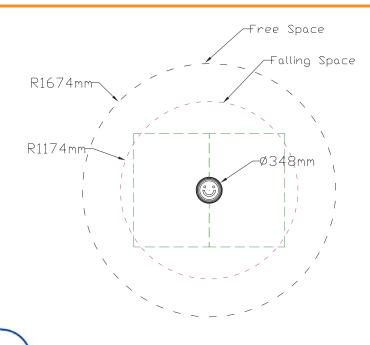

Falling space 8.8m2

**FFH** < 0.6m

Materials Powder coated mild steel and HDPE

**Approx. Weight** 30kg