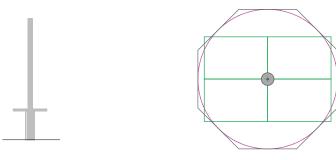

This low-level disc allows children to access the surface and enjoy the dynamic spinning brings, encouraging healthy brain development in all children.

| Activities     | Rotating, balancing, social interaction, motor skill |
|----------------|------------------------------------------------------|
|                | development, physical development                    |
| Features       | Progressive play opportunities                       |
|                | Textured HDPE surface                                |
| Age Range      | 3+ years                                             |
| No. of Users   | 1                                                    |
| Falling Space  | 8.6m <sup>2</sup>                                    |
| FFH            | 0.3m                                                 |
| Materials      | Galvanised powdercoated steel, HDPE                  |
| Approx. Weight | 16kg                                                 |