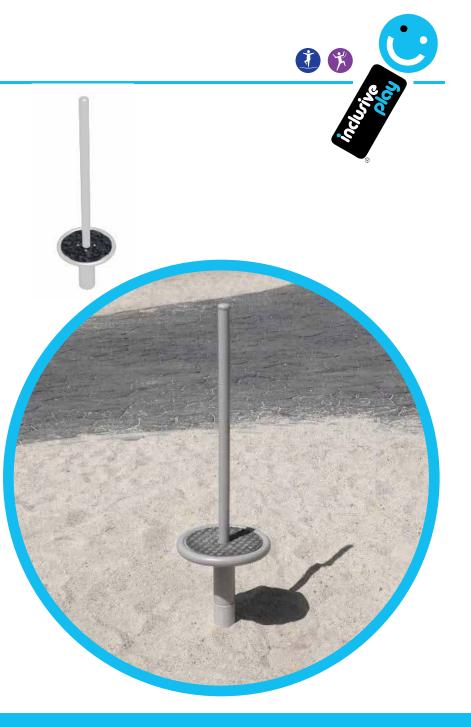

## Moving

Our Pirouette is a small, spinning disc with a central holding pole which provides extra support and balance to those who need it. The non-slip surface adds extra security to allow children to feel safe once standing on the disc.

This low-level disc allows children to access the surface and enjoy the dynamic spinning brings, encouraging healthy brain development in all children.

| Activities     | Rotating, balancing, social interaction, motor skill |
|----------------|------------------------------------------------------|
|                | development, physical development                    |
| Features       | Progressive play opportunities                       |
|                | Textured HDPE surface                                |
| Age Range      | 3+ years                                             |
| No. of Users   | 1                                                    |
| Falling Space  | 8.6m <sup>2</sup>                                    |
| FFH            | 0.3m                                                 |
| Materials      | Galvanised powdercoated steel, HDPE                  |
| Approx. Weight | 16kg                                                 |