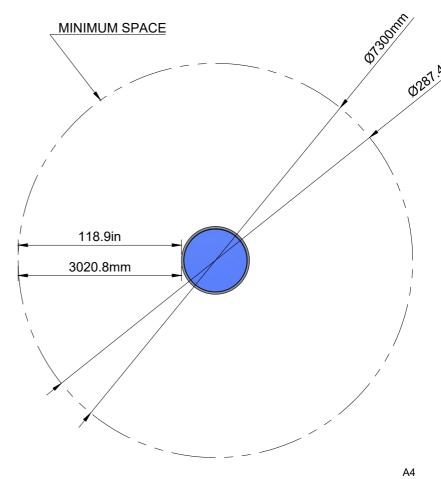

 $\begin{array}{lll} \mbox{Falling Space} & ... & 41.9 \mbox{m}^2 \, / \, 451 \mbox{ft}^2 \\ \mbox{FFH} & ... & 1 \mbox{m} \, / \, 3.3 \mbox{ft} \end{array}$ 

Materials ... Galvanised and Powder Coated steel, wetpour textured surface.