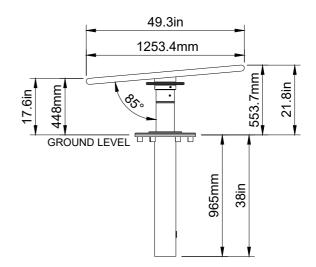

Activities ... Spinning, social, supportive movement, self propelled movement. Features ... Wheelchair access height, silver sparkle finish, 1300 diameter disc

Age Range .. 3+ years

No. of Users .. 2

Scale: 1:50