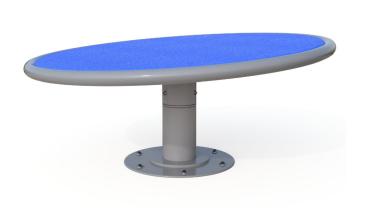

## **Motion**

Our Moonwalker is a flat, spinning disc which is fantastic fun when used seated, standing or lying down, with each position challenging both balance and coordination for all children.

Having these three distinct play functions creates challenge for children who need it while also providing a great dynamic experience for those who may feel less confident or have less physical mobility.