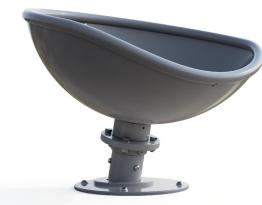

## Moving

Our Infinity Bowl with its unique dipped edge design has been thoughtfully developed to increase inclusivity allowing for easier access into and out of the bowl.

The bowl is designed to sit at an angle which further increases ease of access, also enabling the bowl to self-propel; a child need only tilt their body slightly, shifting their weight to get the bowl moving.

This not only encourages independence but also allows children to play on their own should they wish. Lastly, the deep saucer area provides supportive and comfortable seating for all users.

Scale: 1:20