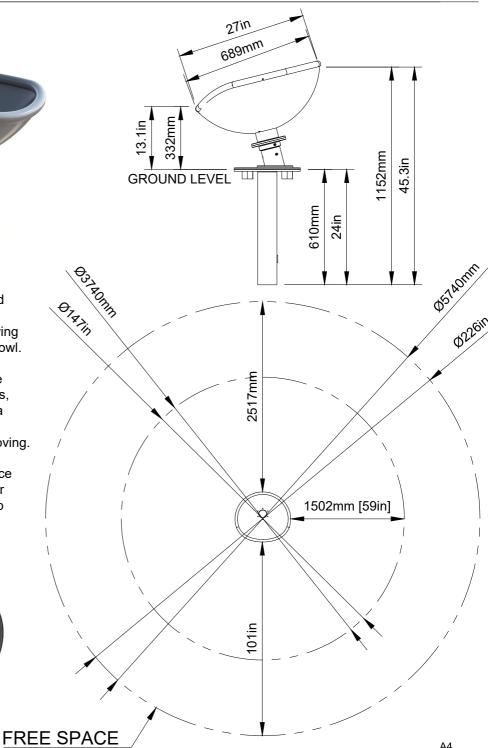

Activities

Features

Materials

FFH

Age Range

No. of Users

.. Spinning ,supportive movement ,self propelled movement. Dipped access point, silver sparkle finish. ... 2+ years ... .. 2 **Falling Space** .. 11m<sup>2</sup> / 118ft<sup>2</sup> .. 1m / 3.3ft .. Galvanised and Powder Coated steel bowl. Approx. Weight .. 50kg / 110lbs Concrete Volume .. 0.12m3 / 4.2ft3