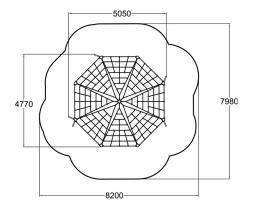

| User age                      | 3+                                |
|-------------------------------|-----------------------------------|
| Number of users               | 28                                |
| Product length, mm            | 5050                              |
| Product width, mm             | 4770                              |
| Product height, mm            | 2700                              |
| Impact area, m <sup>2</sup>   | 52.4                              |
| Falling space, m <sup>2</sup> | 52.4                              |
| Height required, mm           | 3630                              |
| Max. free fall height, mm     | 1760                              |
| Safety info                   | EN 1176-1 TÜV                     |
| Installation time (for 1), H  | 8                                 |
| Foundation options            | deep_mounting<br>surface_mounting |