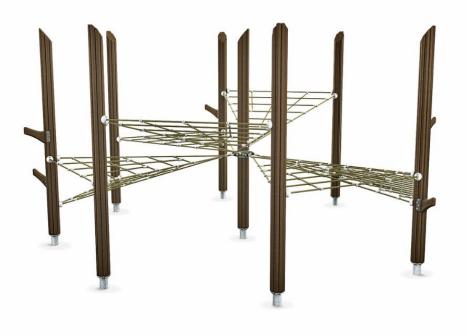

## **X LAPPSET** 175599 FAIRY CIRCUS

The Fairy Circus is a beautiful and inclusive nature play product which offers a nice climbing challenge, as well as a hammock type lounging area on any schoolyard or park! Two of the nets have tighter mesh, which makes the product easier to play and rest also for disabled persons. The eight triangle shaped nets are placed on one level at the middle post, but the wide part is installed on four different levels from 350 mm to 1550 mm. Some posts have also "grown" branches, which will give even more excitement to climbing.