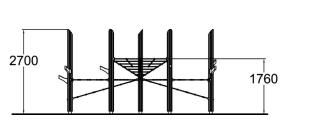

| User age                      | 3+                                |
|-------------------------------|-----------------------------------|
| Number of users               | 28                                |
| Product length, mm            | 5050                              |
| Product width, mm             | 4770                              |
| Product height, mm            | 2700                              |
| Impact area, m <sup>2</sup>   | 52.4                              |
| Falling space, m <sup>2</sup> | 52.4                              |
| Height required, mm           | 3630                              |
| Max. free fall height, mm     | 1760                              |
| Safety info                   | EN 1176-1 TÜV                     |
| Installation time (for 1), H  | 8                                 |
| Foundation options            | deep_mounting<br>surface_mounting |