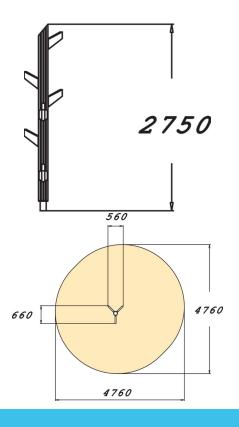

## Goblin's Climbing

Climbing tree is 2750 mm high play equipment with six branches. Climbing develops the climbers' fitness and motor skills. Besides climbing, the fun appearance of this climbing tree offers countless opportunities for play. All foundations are made of metal, sheltering the wood from direct contact with the ground to prevent rot and extend the products life.

| User age                      | 6+                             |
|-------------------------------|--------------------------------|
| Number of users               | 1                              |
| Product length, mm            | 560                            |
| Product width, mm             | 660                            |
| Product height, mm            | 2750                           |
| Impact area, m <sup>2</sup>   | 17.6                           |
| Falling space, m <sup>2</sup> | 17.6                           |
| Height required, mm           | 2950                           |
| Max. free fall height, mm     | 2650                           |
| Safety info                   | EN 1176-1 TÜV                  |
| Installation time (for 1), H  | 1                              |
| Foundation options            | deep_mounting surface_mounting |
| Wood                          | 6                              |
| Metal                         |                                |