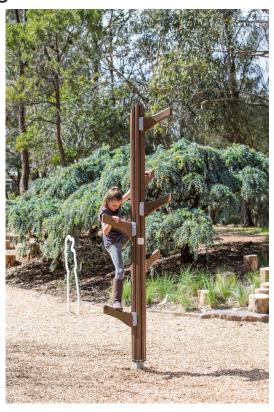

## Goblin's Climbing

Climbing tree is 2750 mm high play equipment with six branches. Climbing develops the climbers' fitness and motor skills. Besides climbing, the fun appearance of this climbing tree offers countless opportunities for play. All foundations are made of metal, sheltering the wood from direct contact with the ground to prevent rot and extend the products life.