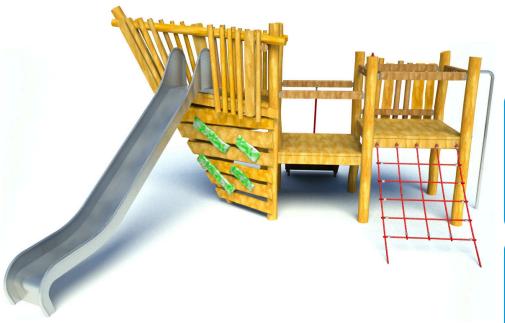

## Varioset Playship Fohr V01140050R

| Product Name            | Varioset Playship Fohr                      |
|-------------------------|---------------------------------------------|
| Product Code            | V01140050R                                  |
| Material                | BS EN 350-02 Class 1 Robinia Timber         |
| Product Category        | FHS Varioset Multiplay                      |
| Age Range               | 3+                                          |
| Product Type            | Mulitplay                                   |
| Fixings                 | Stainless Steel Fixings & Galvanised Plates |
| Free Space Area m2      | 48                                          |
| Free Space Loosefill m2 | 48                                          |
| FFH                     | 1.75                                        |
| Area Required (LxW)     | 8.6 x 8.3                                   |
| Grassmat Total (M²)     | 62                                          |
| Edge Length LM          | 29                                          |

## **Product Description**

The playship Fohr is an excellent ship suitable for smaller spaces.

Although smaller than the larger ships in the range, the Fohr does not lack in play value. Included is a slide, climbing net and sand play items to create a real ship wreck experience for children.