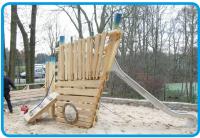

## **Product Description**

The playship Fohr is an excellent ship suitable for smaller spaces.

Although smaller than the larger ships in the range, the Fohr does not lack in play value. Included is a slide, climbing net and sand play items to create a real ship wreck experience for children.