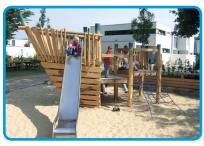

## **Product Description**

The playship Fohr is an excellent ship suitable for smaller spaces.

Although smaller than the larger ships in the range, the Fohr does not lack in play value. Included is a slide, climbing net and sand play items to create a real ship wreck experience for children.