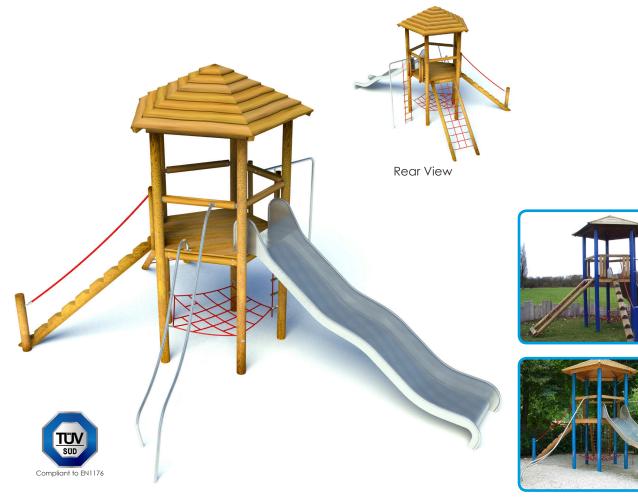

## Varioset Pilsen V01186050R

| Product Name            | Varioset Pilsen                             |
|-------------------------|---------------------------------------------|
| Product Code            | V01186050R                                  |
| Material                | BS EN 350-02 Class 1 Robinia Timber         |
| Product Category        | FHS Varioset Multiplay                      |
| Age Range               | 5+                                          |
| Product Type            | Multiplay                                   |
| Fixings                 | Stainless Steel Fixings & Galvanised Plates |
| Free Space Area m2      | 61                                          |
| Free Space Loosefill m2 | 61                                          |
| FFH                     | 1.95                                        |
| Area Required (LxW)     | 11.05 x 7.85                                |
| Grassmat Total (M²)     | 77                                          |
| Edge Length LM          | 34                                          |
|                         |                                             |

## **Product Description**

The Pilsen multi play unit is unique in a number of ways. It provides progression in ability and therefor facilitates play for a wide age range. Younger children can start play on the lying net before building up strength and ability on the nets, balance bars and climbing log.