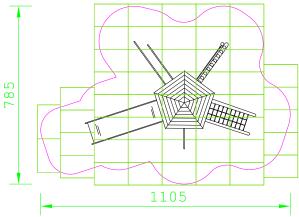

## Varioset Pilsen V01186050R

| Product Name            | Varioset Pilsen                             |
|-------------------------|---------------------------------------------|
| Product Code            | V01186050R                                  |
| Material                | BS EN 350-02 Class 1 Robinia Timber         |
| Product Category        | FHS Varioset Multiplay                      |
| Age Range               | 5+                                          |
| Product Type            | Multiplay                                   |
| Fixings                 | Stainless Steel Fixings & Galvanised Plates |
| Free Space Area m2      | 61                                          |
| Free Space Loosefill m2 | 61                                          |
| FFH                     | 1.95                                        |
| Area Required (LxW)     | 11.05 x 7.85                                |
| Grassmat Total (M²)     | 77                                          |
| Edge Length LM          | 34                                          |
|                         |                                             |

Plan View Not to scale