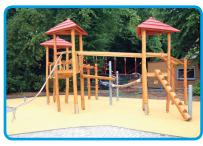

## **Product Description**

The ultimate circle of multiplay is the Seeburg unit. Dominated by net play and hanging elements, this unit is challenging from all entry points. The level of difficulty is perfect for keeping young teenagers occupied whilst developing their physical ability.