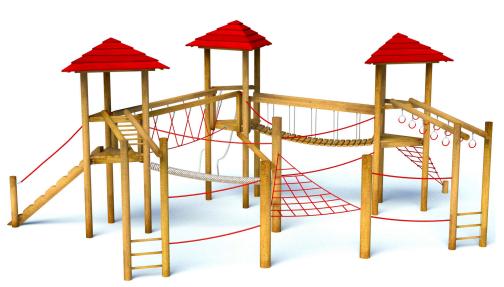

## **Product Description**

The ultimate circle of multiplay is the Seeburg unit. Dominated by net play and hanging elements, this unit is challenging from all entry points. The level of difficulty is perfect for keeping young teenagers occupied whilst developing their physical ability.