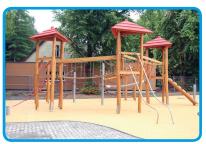

## **Product Description**

The ultimate circle of multiplay is the Seeburg unit. Dominated by net play and hanging elements, this unit is challenging from all entry points. The level of difficulty is perfect for keeping young teenagers occupied whilst developing their physical ability.