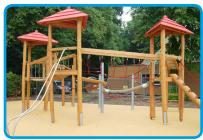

## **Product Description**

The ultimate circle of multiplay is the Seeburg unit. Dominated by net play and hanging elements, this unit is challenging from all entry points. The level of difficulty is perfect for keeping young teenagers occupied whilst developing their physical ability.