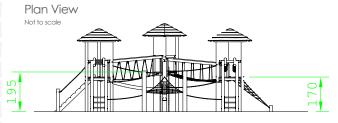

| Product Name            | Varioset Seeburg                            |
|-------------------------|---------------------------------------------|
| Product Code            | V01252050R                                  |
| Material                | BS EN 350-02 Class 1 Robinia Timber         |
| Product Category        | FHS Varioset Multiplay                      |
| Age Range               | 6-14                                        |
| Product Type            | Multiplay Unit                              |
| Fixings                 | Stainless Steel Fixings & Galvanised Plates |
| Free Space Area m2      | 103                                         |
| Free Space Loosefill m2 | 103                                         |
| FFH                     | 2.5                                         |
| Area Required (LxW)     | 13.6 x 11.75                                |
| Grassmat Total (M²)     | 120                                         |
| Edge Length LM          | 43                                          |

## **Product Description**

The ultimate circle of multiplay is the Seeburg unit. Dominated by net play and hanging elements, this unit is challenging from all entry points. The level of difficulty is perfect for keeping young teenagers occupied whilst developing their physical ability.