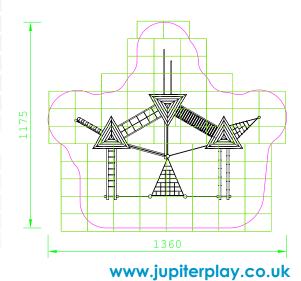

| Product Name            | Varioset Seeburg                            |
|-------------------------|---------------------------------------------|
| Product Code            | V01252050R                                  |
| Material                | BS EN 350-02 Class 1 Robinia Timber         |
| Product Category        | FHS Varioset Multiplay                      |
| Age Range               | 6-14                                        |
| Product Type            | Multiplay Unit                              |
| Fixings                 | Stainless Steel Fixings & Galvanised Plates |
| Free Space Area m2      | 103                                         |
| Free Space Loosefill m2 | 103                                         |
| FFH                     | 2.5                                         |
| Area Required (LxW)     | 13.6 x 11.75                                |
| Grassmat Total (M²)     | 120                                         |
| Edge Length LM          | 43                                          |

## **Product Description**

The ultimate circle of multiplay is the Seeburg unit. Dominated by net play and hanging elements, this unit is challenging from all entry points. The level of difficulty is perfect for keeping young teenagers occupied whilst developing their physical ability.