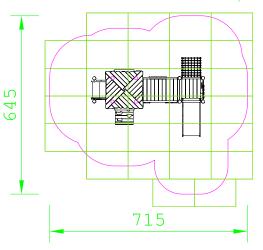

| Product Name            | Varioset Mini Robin                         |
|-------------------------|---------------------------------------------|
| Product Code            | VM0028000R                                  |
| Material                | BS EN 350-02 Class 1 Robinia Timber         |
| Product Category        | FHS Varioset Mini                           |
| Age Range               | 2 to 6                                      |
| Product Type            | Multiplay Unit                              |
| Fixings                 | Stainless Steel Fixings & Galvanised Plates |
| Free Space Area m2      | 35                                          |
| Free Space Loosefill m2 | 35                                          |
| FFH                     | 0.6                                         |
| Area Required (LxW)     | 7.15 x 6.45                                 |
| Grassmat Total (M²)     | 45                                          |
| Edge Length LM          | 23                                          |
|                         |                                             |

Not to scale

www.jupiterplay.co.uk info@jupiterplay.co.uk

> HEAD OFFICE: 0131 445 7989 SOUTHERN OFFICE: 0115 969 9859