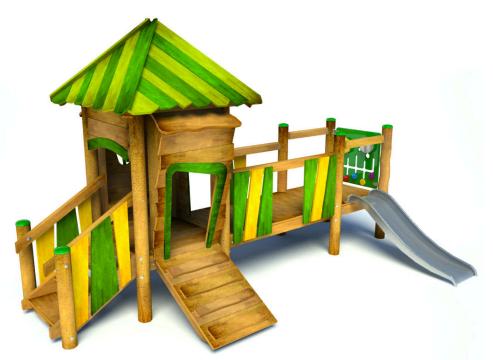

## **Product Description**

This low level multiplay unit is ideal for toddlers and small children. The long platform enables lots of children to play at once and the open top ensures there is room for adults too. The small hut acts as a hiding place and the slide, net and play panel encourage play for all abilities.