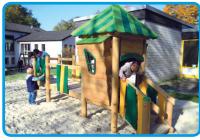

## **Product Description**

This low level multiplay unit is ideal for toddlers and small children. The long platform enables lots of children to play at once and the open top ensures there is room for adults too. The small hut acts as a hiding place and the slide, net and play panel encourage play for all abilities.