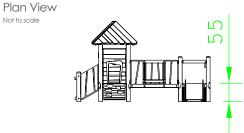

| Product Name            | Varioset Mini Robin                         |
|-------------------------|---------------------------------------------|
| Product Code            | VM0028000R                                  |
| Material                | BS EN 350-02 Class 1 Robinia Timber         |
| Product Category        | FHS Varioset Mini                           |
| Age Range               | 2 to 6                                      |
| Product Type            | Multiplay Unit                              |
| Fixings                 | Stainless Steel Fixings & Galvanised Plates |
| Free Space Area m2      | 35                                          |
| Free Space Loosefill m2 | 35                                          |
| FFH                     | 0.6                                         |
| Area Required (LxW)     | 7.15 x 6.45                                 |
| Grassmat Total (M²)     | 45                                          |
| Edge Length LM          | 23                                          |
|                         |                                             |

Not to scale

www.jupiterplay.co.uk info@jupiterplay.co.uk

> HEAD OFFICE: 0131 445 7989 SOUTHERN OFFICE: 0115 969 9859