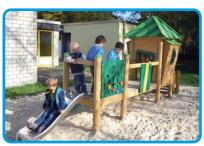

## **Product Description**

This low level multiplay unit is ideal for toddlers and small children. The long platform enables lots of children to play at once and the open top ensures there is room for adults too. The small hut acts as a hiding place and the slide, net and play panel encourage play for all abilities.